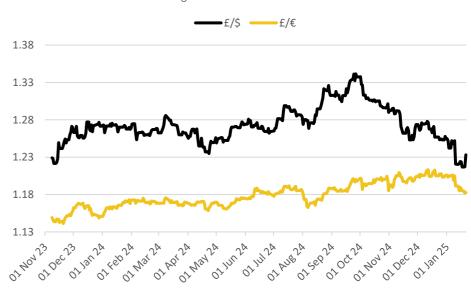

$13.60     |  |  |  |  |



Nov-24 ICE London Feed Wheat Daily Settlement £/t



| ICE Londo      | ICE London Feed Wheat – Settlement 21.01.2025 |              |  |  |  |  |  |
|----------------|-----------------------------------------------|--------------|--|--|--|--|--|
| Delivery Month | £/t                                           | Daily Change |  |  |  |  |  |
| Jan-25         | £180.65                                       | +£2.45       |  |  |  |  |  |
| Mar-25         | £185.65                                       | +£2.45       |  |  |  |  |  |
| May-25         | £190.65                                       | +£2.45       |  |  |  |  |  |
| Nov-25         | £196.15                                       | +£2.55       |  |  |  |  |  |

Exchange Rates: GBP / USD & GBP / EUR



## Hubbards Seeds - BREAK CROPS, TREES, HEDGES & FORAGE

Hubbards Seeds have a wide range of options when looking at planting trees or replacing hedges. We have exclusive Grass mixtures, Maize seed and Cereals for the Autumn and Spring seasons. We are also heavily involved in Countrywide Stewardship options; whether Mid or Higher tiers we can help you make the right decisions. For up-to-date information please call your Area Manager who will be happy to help. Call the Devizes office on 01380 729200 for the latest information.