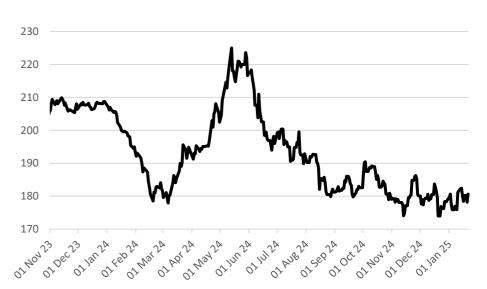

Nov-24 ICE London Feed Wheat Daily Settlement £/t

| ICE Londo      | ICE London Feed Wheat – Settlement 21.01.2025 |              |  |  |  |  |  |
|----------------|-----------------------------------------------|--------------|--|--|--|--|--|
| Delivery Month | £/t                                           | Daily Change |  |  |  |  |  |
| Jan-25         | £180.65                                       | +£2.45       |  |  |  |  |  |
| Mar-25         | £185.65                                       | +£2.45       |  |  |  |  |  |
| May-25         | £190.65                                       | +£2.45       |  |  |  |  |  |
| Nov-25         | £196.15                                       | +£2.55       |  |  |  |  |  |