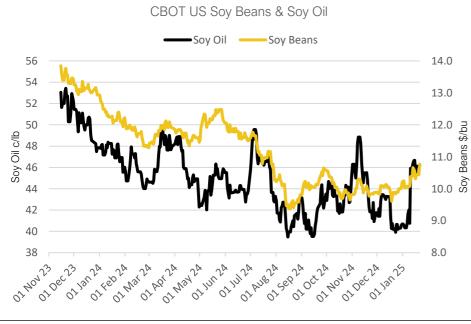

- On the CBOT, all 3 legs of the soy complex made gains yesterday. May-25 soybeans gained 33c to settle at \$10.77/bu, soy oil gained 0.04c to settle at 46.16c/lb, whilst soy meal gained \$13.6 to settle at \$318.6/t. Price Impact – Positive
- On the Bursa Malaysia, Mar-25 crude palm oil gained 55RM to settle at 4,359RM. Price Impact Positive
- On the Dalian, May-25 soybeans gained 15CNY to settle at 4,021CNY, soy meal gained 40CNY to settle at 2,830CNY, whilst soy oil gained 72CNY to settle at 7,724CNY. Price Impact – Positive
- Nearby (Mar-25) Brent crude fell 86c to settle at \$79.29/b. Price Impact Negative
- Brent fell yesterday after Trump declared a "national energy emergency" on his first day in office, with markets now pricing in expectations of increased US supply this year.
- Benchmark European natural gas gained €2.17 to settle at €50.03/MWh (Feb-25). Price Impact Negative
- EU commission data places 24/25 EU OSR imports so far at 3.41Mmt, up from 3.24Mmt last year. Price Impact Mixed
- Abiove have increased their estimate for 2025 Brazilian soybean production to 171.7Mmt, up from 168.7Mmt last month. They've also increased their estimate for 2025 Brazilian soybean exports to 106.1Mmt, up from 104.4Mmt last month. Price Impact – Negative
- SovEcon estimate 2025 Russian wheat production at 78.7Mmt, with low levels of snow cover the crop remains exposed to a cold snap. Price Impact - Mixed
- EU commission data places 24/25 soft wheat exports so far this year at 11.74Mmt, down from 18.49Mmt this time last year. Price Impact **Negative**

565.00

545.00 525.00

505.00

485.00 465.00

445.00

425.00 405.00

| CBOT US Soy Complex – Settlement 21.01.2025 |          |        |              |  |  |  |  |
|---------------------------------------------|----------|--------|--------------|--|--|--|--|
| Contract                                    | \$       | Month  | Daily Change |  |  |  |  |
| Soybeans<br>(\$/bu)                         | \$10.77  | May-25 | +33c         |  |  |  |  |
| Soy Oil (c/lb)                              | 46.16c   | May-25 | +0.04c       |  |  |  |  |
| Soy Meal (\$/T)                             | \$318.60 | May-25 | +\$13.60     |  |  |  |  |