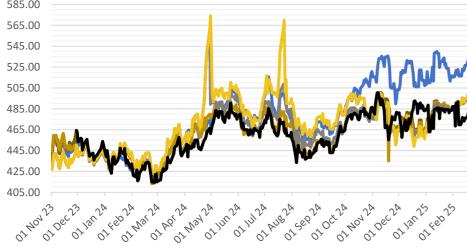

### On Tuesday, May-25 MATIF traded between highs of €535 and lows of €527.25 before settling at €533, down €3.75 on Monday's settlement.

- On the CBOT, it was a mixed day across the 3 legs of the soy complex. May'25 soybeans gained 2.6c to settle at \$10.55/bu, soy oil gained 1.22c to settle at 47.74c/lb, whilst soy meal fell \$1.9 to settle at \$302.1/t. Price Impact Mixed
- On the Bursa Malaysia, May'25 crude palm oil gained 168RM to settle at 4,672RM. Price Impact Positive
- On the Dalian, May'25 soybeans fell 18CNY to settle at 4,018CNY, soy meal fell 8CNY to settle at 2,860CNY, whilst soy oil fell 26CNY to settle at 7,860CNY. Price Impact Negative
- Nearby (Apr-25) Brent crude gained 62c to settle at \$75.84/b. Price Impact Positive
- Oil markets are watching US/Russia talks over the conflict in Ukraine closely.
- Benchmark European natural gas gained €1.08 to settle at €49.22/MWh (Mar-25). Price Impact Negative
- EU Commission data places 24/25 EU OSR imports this season at 4.22Mmt, up from 3.74Mmt this time last year. Price Impact Mixed
- NOPA US Crush data places Jan-25 crush volumes at 200.383m/bu, below estimates of 204.5m/bu, and down from 206.6m/bu last month, but up from 185.8m/bu this time last year. Price Impact – Mixed
- AgRural place 24/25 Brazilian soy harvest at 23% complete, up from 15% last week but down from 32% this time last year. Price Impact Mixed
- Ukraine's Agricultural Ministry places Ukrainian wheat exports at 11.49Mmt so far this season, up from 10.52mmt this time last year. This year's volume is 70.9% of the year's quota. Price Impact Mixed

## MARKET TRENDS & CURRENCY

MATIF OSR Daily Settlement €/t

Nov-24 ICE London Feed Wheat Daily Settlement £/t

220

210

200

190

| CBOT US Soy Complex – Settlement 18.02.2025 |          |        |              |  |  |  |  |
|---------------------------------------------|----------|--------|--------------|--|--|--|--|
| Contract                                    | \$       | Month  | Daily Change |  |  |  |  |
| Soybeans<br>(\$/bu)                         | \$10.55  | May-25 | +2.6c        |  |  |  |  |
| Soy Oil (c/lb)                              | 47.74c   | May-25 | +1.22c       |  |  |  |  |
| Soy Meal (\$/T)                             | \$302.10 | May-25 | -\$1.90      |  |  |  |  |