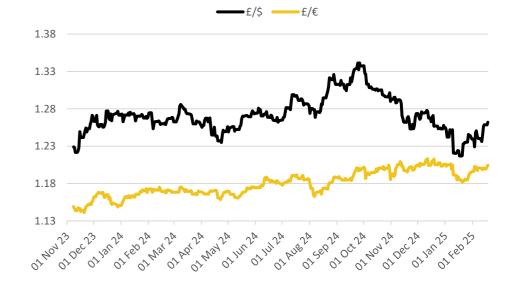

## MARKET TRENDS & CURRENCY

MATIF OSR Daily Settlement €/t

Nov-24 ICE London Feed Wheat Daily Settlement £/t

220

210

200

190

| CBOT US Soy Complex – Settlement 18.02.2025 |          |        |              |  |  |  |  |
|---------------------------------------------|----------|--------|--------------|--|--|--|--|
| Contract                                    | \$       | Month  | Daily Change |  |  |  |  |
| Soybeans<br>(\$/bu)                         | \$10.55  | May-25 | +2.6c        |  |  |  |  |
| Soy Oil (c/lb)                              | 47.74c   | May-25 | +1.22c       |  |  |  |  |
| Soy Meal (\$/T)                             | \$302.10 | May-25 | -\$1.90      |  |  |  |  |