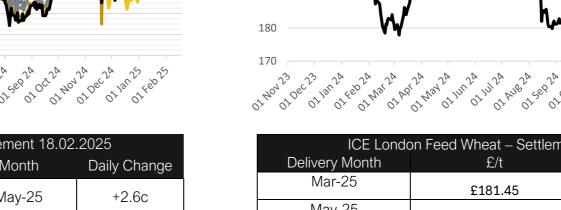

## MARKET TRENDS & CURRENCY

MATIF OSR Daily Settlement €/t

Nov-24 ICE London Feed Wheat Daily Settlement £/t

220

210

200

190

| CBOT US Soy Complex – Settlement 18.02.2025 |          |        |              |  |  |  |  |
|---------------------------------------------|----------|--------|--------------|--|--|--|--|
| Contract                                    | \$       | Month  | Daily Change |  |  |  |  |
| Soybeans<br>(\$/bu)                         | \$10.55  | May-25 | +2.6c        |  |  |  |  |
| Soy Oil (c/lb)                              | 47.74c   | May-25 | +1.22c       |  |  |  |  |
| Soy Meal (\$/T)                             | \$302.10 | May-25 | -\$1.90      |  |  |  |  |

| ICE London Feed Wheat – Settlement 18.02.2025 |         |              |  |  |  |  |  |
|-----------------------------------------------|---------|--------------|--|--|--|--|--|
| Delivery Month                                | £/t     | Daily Change |  |  |  |  |  |
| Mar-25                                        | £181.45 | Unch         |  |  |  |  |  |
| May-25                                        | £187.95 | +£0.50       |  |  |  |  |  |
| Nov-25                                        | £194.95 | +£0.75       |  |  |  |  |  |
| Jan-26                                        | £200.00 | +£2.10       |  |  |  |  |  |