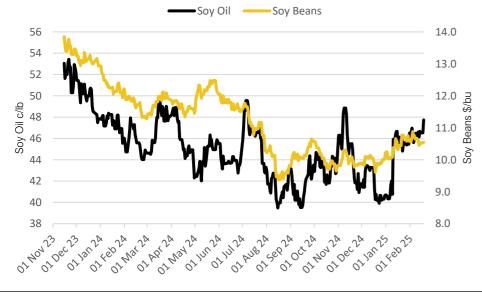

### On Tuesday, May-25 MATIF traded between highs of €535 and lows of €527.25 before settling at €533, down €3.75 on Monday's settlement.

- On the CBOT, it was a mixed day across the 3 legs of the soy complex. May'25 soybeans gained 2.6c to settle at \$10.55/bu, soy oil gained 1.22c to settle at 47.74c/lb, whilst soy meal fell \$1.9 to settle at \$302.1/t. Price Impact Mixed
- On the Bursa Malaysia, May'25 crude palm oil gained 168RM to settle at 4,672RM. Price Impact Positive
- On the Dalian, May'25 soybeans fell 18CNY to settle at 4,018CNY, soy meal fell 8CNY to settle at 2,860CNY, whilst soy oil fell 26CNY to settle at 7,860CNY. Price Impact Negative
- Nearby (Apr-25) Brent crude gained 62c to settle at \$75.84/b. Price Impact Positive
- Oil markets are watching US/Russia talks over the conflict in Ukraine closely.
- Benchmark European natural gas gained €1.08 to settle at €49.22/MWh (Mar-25). Price Impact Negative
- EU Commission data places 24/25 EU OSR imports this season at 4.22Mmt, up from 3.74Mmt this time last year. Price Impact Mixed
- NOPA US Crush data places Jan-25 crush volumes at 200.383m/bu, below estimates of 204.5m/bu, and down from 206.6m/bu last month, but up from 185.8m/bu this time last year. Price Impact – Mixed
- AgRural place 24/25 Brazilian soy harvest at 23% complete, up from 15% last week but down from 32% this time last year. Price Impact Mixed
- Ukraine's Agricultural Ministry places Ukrainian wheat exports at 11.49Mmt so far this season, up from 10.52mmt this time last year. This year's volume is 70.9% of the year's quota. Price Impact Mixed