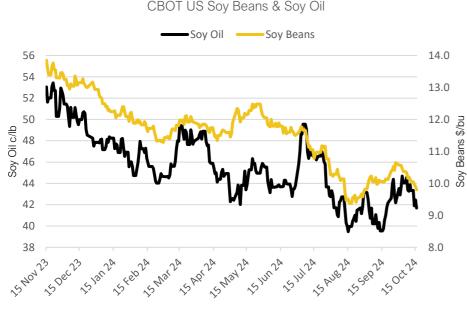

- On the CBOT, it was a mixed day across the 3 legs of the soy complex. Nov-24 soybeans fell 5c to settle at \$9.91/bu, Dec-24 soy oil gained 0.55c to settle at 42.45c/lb, whilst soy meal gained \$1.9 to settle at \$313.7/t. Price Impact Mixed
- On the Bursa Malaysia, Dec-24 crude palm oil gained 63RM to settle at 4,335RM. Price Impact Positive
- On the Dalian, Nov-24 soybeans fell 19CNY to settle at 3,933CNY, soy meal fell 17CNY to settle at 2,980CNY, whilst soy oil gained 80CNY to settle at 8,086CNY. Price Impact Mixed
- Nearby (Dec-24) Brent crude fell 3c to settle virtually unchanged at \$74.22/b. Price Impact Mixed
- Brent crude has now fallen nearly 7% over the last 3 days, as concern over potential impact of conflict in the Middle East on oil supply seems to be ebbing away.
- Benchmark European natural gas fell 73c to settle at €39.24/MWh (Nov-24). Price Impact Mixed
- NOPA US soybean crush data came in at 177.3m/bu for Sep-24, beating estimates of 170.3m/bu, and up on 165.5m/bu in Sept-23. Price Impact Positive
- CONAB estimate 24/25 Brazilian soybean production at 166.1Mmt, up from 147.4Mmt y/o/y. Exports are estimated at 105.5Mmt, up from 92.4Mmt y/o/y. Price Impact Negative
- Beneficial rains are expected in parts of the Russian wheat belt, following frost and dryness. Price Impact Negative
- French Agricultural Ministry estimate 2024 French OSR output at 3.85Mmt, down from 3.95Mmt last month. Price Impact Positive

# MARKET TRENDS & CURRENCY

| CBOT US Soy Complex – Settlement 16.10.2024 |          |        |              |  |  |  |
|---------------------------------------------|----------|--------|--------------|--|--|--|
| Contract                                    | \$       | Month  | Daily Change |  |  |  |
| Soybeans<br>(\$/bu)                         | \$9.91   | Nov-24 | -5.00c       |  |  |  |
| Soy Oil (c/lb)                              | 42.45c   | Dec-24 | +0.55c       |  |  |  |
| Soy Meal (\$/T)                             | \$313.70 | Dec-24 | +\$1.90      |  |  |  |