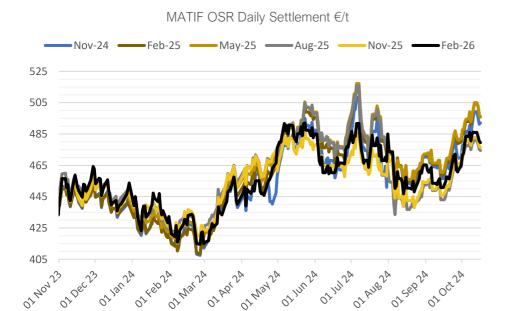

### MARKETS - DAILY COMMENTS & MARKET DRIVERS

On Wednesday, MATIF Nov-24 rapeseed opened at €494, and traded between highs of €499.50 and lows of €491.25, before settling at €492, up €0.75 on Tuesday's settlement.