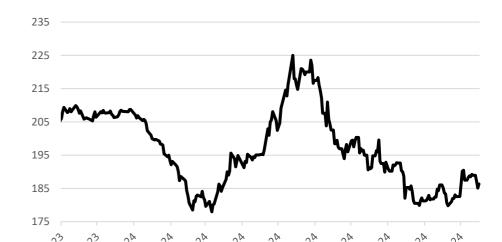

Nov-24 ICE London Feed Wheat Daily Settlement £/t

| ICE London Feed Wheat – Settlement 16.10.2024 |         |              |  |  |  |  |
|-----------------------------------------------|---------|--------------|--|--|--|--|
| Delivery Month                                | £/t     | Daily Change |  |  |  |  |
| Nov-24                                        | £186.35 | +£1.25       |  |  |  |  |
| Jan-25                                        | £191.15 | +£1.05       |  |  |  |  |
| Mar-25                                        | £195.95 | +£0.85       |  |  |  |  |
| May-25                                        | £200.85 | +£0.75       |  |  |  |  |