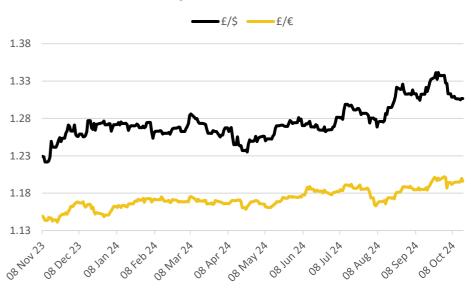

|
| Soy Meal (\$/T)                             | \$313.70 | Dec-24 | +\$1.90      |  |  |  |





Nov-24 ICE London Feed Wheat Daily Settlement £/t

| ICE London Feed Wheat – Settlement 16.10.2024 |         |              |  |  |  |  |
|-----------------------------------------------|---------|--------------|--|--|--|--|
| Delivery Month                                | £/t     | Daily Change |  |  |  |  |
| Nov-24                                        | £186.35 | +£1.25       |  |  |  |  |
| Jan-25                                        | £191.15 | +£1.05       |  |  |  |  |
| Mar-25                                        | £195.95 | +£0.85       |  |  |  |  |
| May-25                                        | £200.85 | +£0.75       |  |  |  |  |

Exchange Rates: GBP / USD & GBP / EUR



## Hubbards Seeds – BREAK CROPS, TREES, HEDGES & FORAGE

Hubbards Seeds have a wide range of options when looking at planting trees or replacing hedges. We have exclusive Grass mixtures, Maize seed and Cereals for the Autumn and Spring seasons. We are also heavily involved in Countrywide Stewardship options; whether Mid or Higher tiers we can help you make the right decisions. For up-to-date information please call your Area Manager who will be happy to help. Call the Devizes office on 01380 729200 for the latest information.