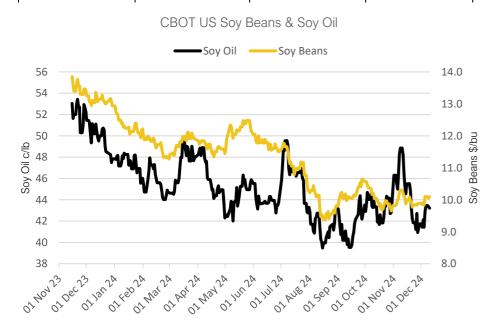

- On the CBOT, it was a mixed day across the 3 legs of the soy complex. May-25 soybeans gained 4.2c to settle at \$10.09/bu, soy oil fell 0.12c to settle at 43.21c/lb, whilst soy meal gained \$2.6 to settle at \$302.9/t. Price Impact – Mixed
- On the Bursa Malaysia, Feb-25 crude palm oil fell 169RM to settle at 4,951RM. Price Impact Negative
- On the Dalian, Jan-25 soybeans fell 1CNY to settle at 3,861CNY, soy meal gained 24CNY to settle at 2,853CNY, whilst soy oil gained 30CNY to settle at 8,020CNY. Price Impact - Mixed
- Nearby (Feb-25) Brent crude settled virtually unchanged, gaining 5c to settle at \$72.19/b. Price Impact Mixed
- Oil continued to trade around news that China is set to loosen their monetary policy to boost growth, along with an expectation that the Fed is set to cut rates by 0.25% in their December meeting next week.
- Benchmark European natural gas gained 70c to settle at €45.55/MWh (Jan-25). Price Impact Mixed
- Dec-24 WASDE report last night placed 24/25 Brazilian soybean production at 169Mmt, beneath estimates of 169.3Mmt and unchanged on last month. Price Impact - Mixed
- Anec estimate Dec-24 Brazilian soybean exports at 1.57Mmt, down from 3.79Mmt last year. Price Impact Positive
- EU commission data places 24/25 EU OSR imports at 2.59Mmt, up from 2.51Mmt last year. Price Impact Mixed
- Ukraine's Agricultural Ministry reports Ukrainian wheat exports at 9.13Mmt so far this season, 56.35% of the year's quota. Price Impact –

## **MARKET TRENDS & CURRENCY**

| CBOT US Soy Complex – Settlement 10.12.2024 |          |        |              |  |  |  |  |
|---------------------------------------------|----------|--------|--------------|--|--|--|--|
| Contract                                    | \$       | Month  | Daily Change |  |  |  |  |
| Soybeans<br>(\$/bu)                         | \$10.09  | May-25 | +4.2c        |  |  |  |  |
| Soy Oil (c/lb)                              | 43.21c   | May-25 | -0.12c       |  |  |  |  |
| Soy Meal (\$/T)                             | \$302.90 | May-25 | +\$2.60      |  |  |  |  |