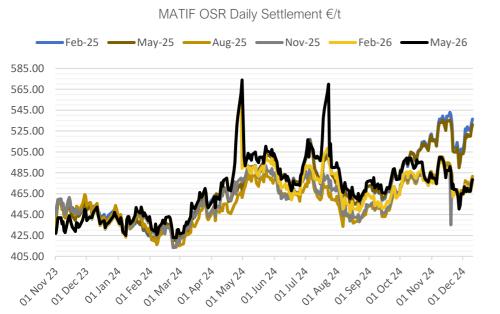

# DAILY MARKET REPORT

MARKETS - DAILY COMMENTS & MARKET DRIVERS

On Tuesday, MATIF Feb-25 rapeseed opened at €530 and traded between highs of €538.75 and lows of €526.50 before settling at €536.50, up €3.75 on Monday's settlement.