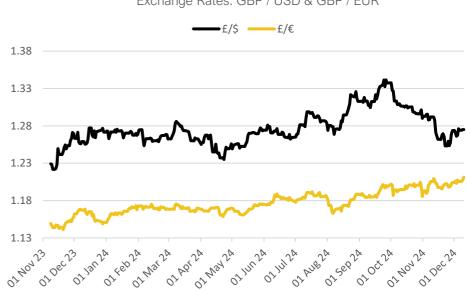

nth  | Daily Change |  |  |  |  |
| Soybeans<br>(\$/bu)                         | \$10.09  | May-25 | +4.2c        |  |  |  |  |
| Soy Oil (c/lb)                              | 43.21c   | May-25 | -0.12c       |  |  |  |  |
| Soy Meal (\$/T)                             | \$302.90 | May-25 | +\$2.60      |  |  |  |  |







| ICE Land       | on Feed Wheat – Settlemer | + 10 12 2024 |
|----------------|---------------------------|--------------|
| Delivery Month | £/t                       | Daily Change |
| Jan-25         | £178.70                   | -£1.90       |
| Mar-25         | £182.70                   | -£1.90       |
| May-25         | £186.70                   | -£1.90       |
| Nov-25         | £191.00                   | -£1.40       |

Exchange Rates: GBP / USD & GBP / EUR



## Hubbards Seeds - BREAK CROPS, TREES, HEDGES & FORAGE

Hubbards Seeds have a wide range of options when looking at planting trees or replacing hedges. We have exclusive Grass mixtures, Maize seed and Cereals for the Autumn and Spring seasons. We are also heavily involved in Countrywide Stewardship options; whether Mid or Higher tiers we can help you make the right decisions. For up-to-date information please call your Area Manager who will be happy to help. Call the Devizes office on 01380 729200 for the latest information.