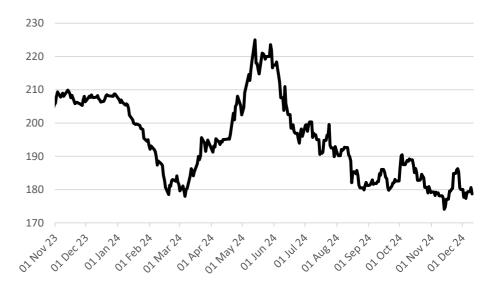

| ICE Land       | on Feed Wheat – Settlemer | + 10 12 2024 |
|----------------|---------------------------|--------------|
| Delivery Month | £/t                       | Daily Change |
| Jan-25         | £178.70                   | -£1.90       |
| Mar-25         | £182.70                   | -£1.90       |
| May-25         | £186.70                   | -£1.90       |
| Nov-25         | £191.00                   | -£1.40       |