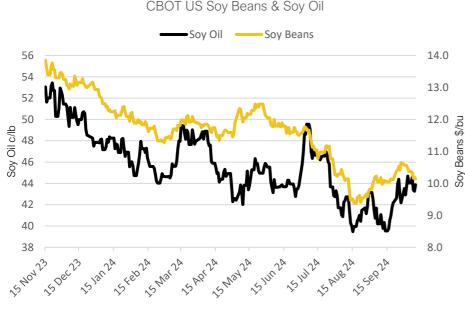

- On the CBOT, it was a mixed day across the 3 legs of the soy complex. Nov-24 soybeans fell 5.4c to settle at \$10.14/bu, Dec-24 soy oil gained 0.7c to settle at 43.76c/lb, whilst soy meal fell \$5.1 to settle at \$316.1/t. Price Impact – Mixed
- On the Bursa Malaysia, Nov-24 crude palm oil fell 24RM to settle at 4,269RM. Price Impact Negative
- On the Dalian, Nov-24 soybeans fell 24CNY to settle at 3,967CNY, soy meal fell 12CNY to settle at 3,019CNY, whilst soy oil gained 4CNY to settle at 8,032CNY. Price Impact - Mixed
- Nearby (Dec-24) Brent crude gained \$2.82 to settle at \$79.4/b. Price Impact Positive
- Brent gained 3.7% yesterday, as Hurricane Milton made landfall across Florida with up to 25% of Floridian fuel stations selling out of gasoline.
- Benchmark European natural gas gained €1.95 to settle at €40.3/MWh (Nov-24).
- Strategie Grains have left their 24/25 EU soft wheat output estimate unchanged month on month at 114.4Mmt. Price Impact Mixed
- Ukraine's Agricultural Ministry report wheat exports have reached 11.7Mmt this season, up from 7.42Mmt this time last year. Price Impact **Negative**
- Malaysian Palm Oil Board estimate Sept-24 Malaysian palm oil output at 1.82Mmt, down 3.8% m/o/m, with exports only up 0.93% and stocks up 6.93% m/o/m at 2.01Mmt. Price Impact - Mixed
- India's Sept-24 veg-oil imports stand at 1.1Mmt, down from 1.6Mmt m/o/m. Price Impact Negative

# MARKET TRENDS & CURRENCY

| CBOT US Soy Complex – Settlement 10.10.2024 |          |        |              |  |  |  |  |
|---------------------------------------------|----------|--------|--------------|--|--|--|--|
| Contract                                    | \$       | Month  | Daily Change |  |  |  |  |
| Soybeans<br>(\$/bu)                         | \$10.14  | Nov-24 | -5.4c        |  |  |  |  |
| Soy Oil (c/lb)                              | 43.76c   | Dec-24 | +0.70c       |  |  |  |  |
| Soy Meal (\$/T)                             | \$316.10 | Dec-24 | -\$5.10      |  |  |  |  |