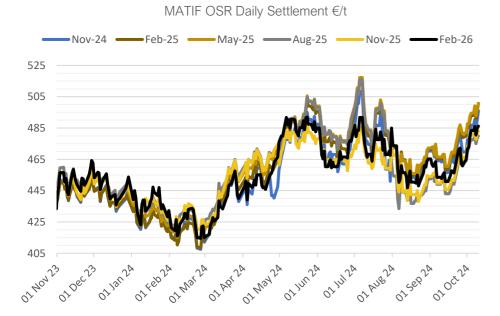

#### MARKETS - DAILY COMMENTS & MARKET DRIVERS

On Thursday, MATIF Nov-24 rapeseed opened at €489.50, and traded between highs of €497 and lows of €488, before settling at €496, up €5.75 on Wednesday's settlement.

#### **AUTUMN 2024 SPECIAL**

Standard hedging prices are frozen at 2023 rates: Hawthorne, Blackthorn, Crabapple, Dog Rose, Hazel & Field Maple.

| Delivered OSR |              |        |        |        |        |        |
|---------------|--------------|--------|--------|--------|--------|--------|
| Prices        | Daily Change | Oct-24 | Nov-24 | Jan-25 | Mar-25 | Aug-25 |
| Erith         | £4           | £409   | £413   | £420   | £425   | £405   |
| Liverpool     | £4           | £409   | £413   | £420   | £425   | £405   |
| Chettisham    | £4           | POA    | £410   | £417   | £422   | £402   |
| Stratford     | £4           | £405   | £409   | £411   | POA    | POA    |
| Berwick       | POA          | POA    | POA    | POA    | POA    | POA    |
| Dundee        | £4           | £387   | £391   | £398   | £403   | £383   |
| Montrose      | £4           | £387   | £391   | £398   | £403   | £383   |
| Peterhead     | £4           | £387   | £391   | £398   | £403   | £383   |
| Inverness     | £4           | £385   | £389   | £396   | £401   | £381   |