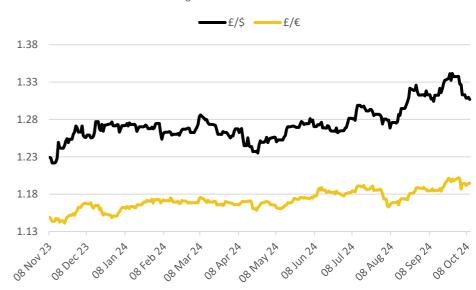

Exchange Rates: GBP / USD & GBP / EUR

Hubbards Seeds - BREAK CROPS, TREES, HEDGES & FORAGE

Hubbards Seeds have a wide range of options when looking at planting trees or replacing hedges. We have exclusive Grass mixtures, Maize seed and Cereals for the Autumn and Spring seasons. We are also heavily involved in Countrywide Stewardship options; whether Mid or Higher tiers we can help you make the right decisions. For up-to-date information please call your Area Manager who will be happy to help. Call the Devizes office on 01380 729200 for the latest information.