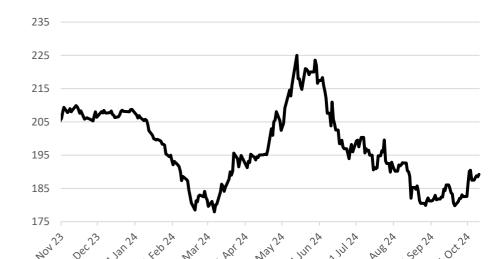

Nov-24 ICE London Feed Wheat Daily Settlement £/t

| ICE London Feed Wheat – Settlement 10.10.2024 |         |              |  |  |  |  |
|-----------------------------------------------|---------|--------------|--|--|--|--|
| Delivery Month                                | £/t     | Daily Change |  |  |  |  |
| Nov-24                                        | £189.20 | +£0.70       |  |  |  |  |
| Jan-25                                        | £194.10 | +£0.95       |  |  |  |  |
| Mar-25                                        | £199.00 | +£1.15       |  |  |  |  |
| May-25                                        | £203.85 | +£1.30       |  |  |  |  |