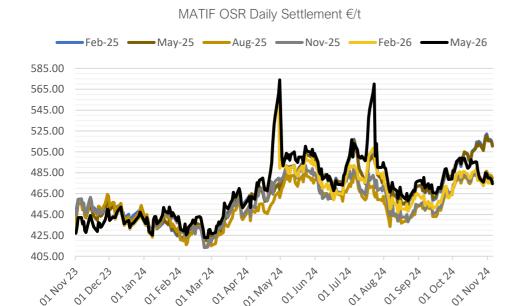

## DAILY MARKET REPORT

MARKETS - DAILY COMMENTS & MARKET DRIVERS

€511.75, down €4.25 on Monday's settlement.

On Tuesday, MATIF Feb-25 rapeseed opened at €514.75 and traded between highs of €515.25 and lows of €509.50, before settling at