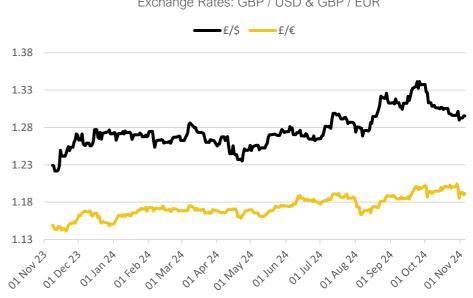

Exchange Rates: GBP / USD & GBP / EUR

Hubbards Seeds - BREAK CROPS, TREES, HEDGES & FORAGE

Hubbards Seeds have a wide range of options when looking at planting trees or replacing hedges. We have exclusive Grass mixtures, Maize seed and Cereals for the Autumn and Spring seasons. We are also heavily involved in Countrywide Stewardship options; whether Mid or Higher tiers we can help you make the right decisions. For up-to-date information please call your Area Manager who will be happy to help. Call the Devizes office on 01380 729200 for the latest information.