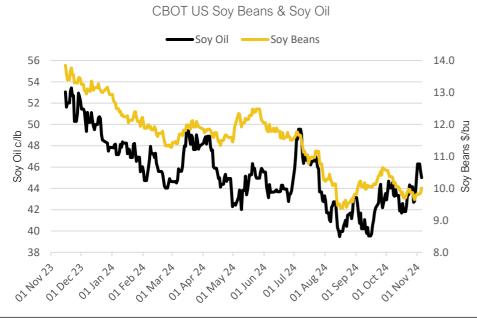

- On the CBOT, it was a mixed day across the 3 legs of the soy complex. Jan-25 soybeans fell 4.4c to settle at \$10.01/bu, soy oil fell 0.51c to settle at 45c/lb, whilst soy meal gained 40c to settle at \$300.6/t. Price Impact – Mixed
- On the Bursa Malaysia, Jan-25 crude palm oil fell 85RM to settle at 4,806RM. Price Impact Negative
- On the Dalian, Jan-25 soybeans fell 4CNY to settle at 3,990CNY, soy meal fell 7CNY to settle at 2,973CNY, whilst soy oil fell 36CNY to settle at 8,640CNY. Price Impact - Negative
- Nearby (Jan-25) Brent crude gained 45c to settle at \$75.53/b. Price Impact Positive
- Oil edged up yesterday, on the back of falling USD as forex traders lined themselves up ahead of the US election results last night.
- Benchmark European natural gas gained 19c to settle at €40.49/MWh (Dec-24). Price Impact Mixed
- EU commission data shows 24/25 OSR imports at 1.92Mmt so far this season, up from 1.78Mmt last year. Price Impact Mixed
- StoneX estimate 2024 US soybean production at 4.539 billion bushels, with yields at 52.6 bushels per acre, down from 4.613b/b and a yield of 53.5bpa in their previous estimates. Price Impact – Positive
- The USD index has risen 1.4% on news of a Trump victory and is on track for it's best day of trading since Mar-23. Price Impact Negative
- Markets are digesting news of a Trump victory in the US election, the impact on Chinese demand for US soybeans remains to be seen, if trade tensions reignite as per the first Trump administration this could lead China to increase purchases of S. American beans and could redirect flows of US soybeans into Europe. How this tessellates with impending EUDR legislation is one to watch... Price Impact – Mixed

## **MARKET TRENDS & CURRENCY**

| CBOT US Soy Complex – Settlement 05.11.2024 |         |        |              |  |  |  |  |
|---------------------------------------------|---------|--------|--------------|--|--|--|--|
| Contract                                    | \$      | Month  | Daily Change |  |  |  |  |
| Soybeans<br>(\$/bu)                         | \$10.01 | Jan-25 | +4.4c        |  |  |  |  |
| Soy Oil (c/lb)                              | 45.00c  | Jan-25 | -0.51c       |  |  |  |  |
| Soy Meal (\$/T)                             | \$300.6 | Jan-25 | +40c         |  |  |  |  |