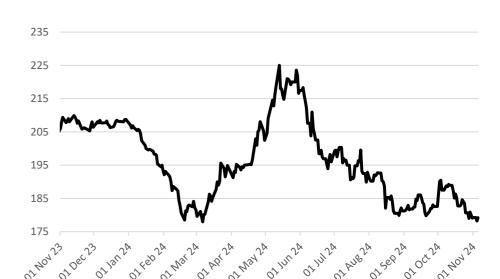

Nov-24 ICE London Feed Wheat Daily Settlement £/t

| ICE London Feed Wheat – Settlement 05.11.2024 |         |              |  |  |  |  |
|-----------------------------------------------|---------|--------------|--|--|--|--|
| Delivery Month                                | £/t     | Daily Change |  |  |  |  |
| Nov-24                                        | £179.20 | +£1.00       |  |  |  |  |
| Jan-25                                        | £183.75 | +£1.00       |  |  |  |  |
| Mar-25                                        | £188.35 | +£1.00       |  |  |  |  |
| May-25                                        | £192.95 | +£1.00       |  |  |  |  |