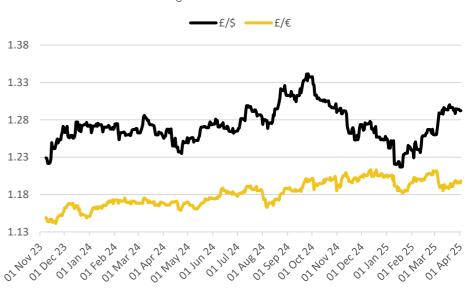

| Soy Meal (\$/T)                             | \$287.20 | May-25 | -\$5.10      |  |  |  |  |



Nov-24 ICE London Feed Wheat Daily Settlement £/t



| ICE London Feed Wheat – Settlement 03.04.2025 |         |              |  |  |  |  |
|-----------------------------------------------|---------|--------------|--|--|--|--|
| Delivery Month                                | £/t     | Daily Change |  |  |  |  |
| May-25                                        | £167.95 | +£2.05       |  |  |  |  |
| Nov-25                                        | £175.85 | +£0.30       |  |  |  |  |
| Jan-26                                        | £184.45 | -£1.70       |  |  |  |  |
| May-26                                        | £187.45 | -£2.05       |  |  |  |  |

Exchange Rates: GBP / USD & GBP / EUR



## Hubbards Seeds - BREAK CROPS, TREES, HEDGES & FORAGE

Hubbards Seeds have a wide range of options when looking at planting trees or replacing hedges. We have exclusive Grass mixtures, Maize seed and Cereals for the Autumn and Spring seasons. We are also heavily involved in Countrywide Stewardship options; whether Mid or Higher tiers we can help you make the right decisions. For up-to-date information please call your Area Manager who will be happy to help. Call the Devizes office on 01380 729200 for the latest information.