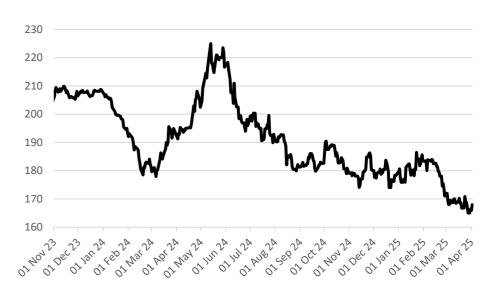

Nov-24 ICE London Feed Wheat Daily Settlement £/t

| ICE London Feed Wheat – Settlement 03.04.2025 |         |              |  |  |  |  |
|-----------------------------------------------|---------|--------------|--|--|--|--|
| Delivery Month                                | £/t     | Daily Change |  |  |  |  |
| May-25                                        | £167.95 | +£2.05       |  |  |  |  |
| Nov-25                                        | £175.85 | +£0.30       |  |  |  |  |
| Jan-26                                        | £184.45 | -£1.70       |  |  |  |  |
| May-26                                        | £187.45 | -£2.05       |  |  |  |  |