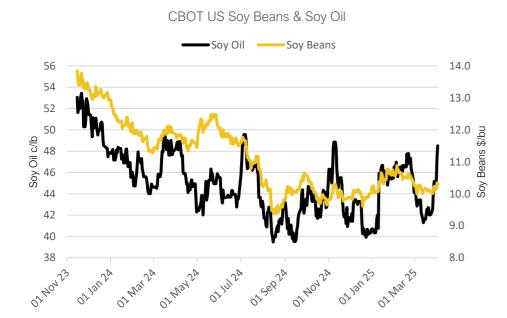

- On the CBOT, it was a mixed day across the 3 legs of the soy complex. May-25 soybeans fell 4.6c to settle at \$10.29/bu, soy oil gained 1.06c to settle at 48.50c/lb, whilst soy meal fell \$5.1 to settle at \$287.2/t. Price Impact - Mixed
- On the Bursa Malaysia, May-25 crude palm oil gained 97RM to settle at 4,648RM. Price Impact Positive
- On the Dalian, May-25 soybeans gained 41CNY to settle at 3,939CNY, soymeal gained 4CNY to settle at 2,820CNY, whilst soy oil gained 62CNY to settle at 7,996CNY. Price Impact – Positive
- Nearby (Jun-25) Brent crude gained 46c to settle at \$74.95/b. Price Impact Mixed
- Brent gained during the day yesterday as traders positioned themselves ahead of Trump's tariff press conference, before falling during the course of the press conference. This will be reflected upon the open this morning.
- Benchmark European natural gas fell €1.19 to settle at €41.26/MWh (May-25). Price Impact Positive
- Markets are being led today by the US imposing baseline 10% tariffs on all countries, effective from April 5th. Higher rated "reciprocal tariffs" are being imposed on 60 countries, effective from April 9th. This is in response to what the Trump administration have described as a "national emergency" on trade. Price Impact - Negative
- A US biofuels coalition will meet the EPA as part of a plan to push for biodiesel blending of 5.5-7.5bn/gallons, up from 3.55bn/gallons previously. Price Impact - Mixed
- LSEG estimate 24/25 Argentinian soybean production at 48.9Mmt, down 1% on last month's estimate. Paraguayan soybean production is estimated at 9.7Mmt, unchanged on last month. Price Impact - Mixed

## MARKET TRENDS & CURRENCY

MATIF OSR Daily Settlement €/t

| CBOT US Soy Complex – Settlement 03.04.2025 |          |        |              |  |  |  |  |
|---------------------------------------------|----------|--------|--------------|--|--|--|--|
| Contract                                    | \$       | Month  | Daily Change |  |  |  |  |
| Soybeans<br>(\$/bu)                         | \$10.29  | May-25 | -4.6c        |  |  |  |  |
| Soy Oil (c/lb)                              | 48.50c   | May-25 | +1.06c       |  |  |  |  |
| Soy Meal (\$/T)                             | \$287.20 | May-25 | -\$5.10      |  |  |  |  |