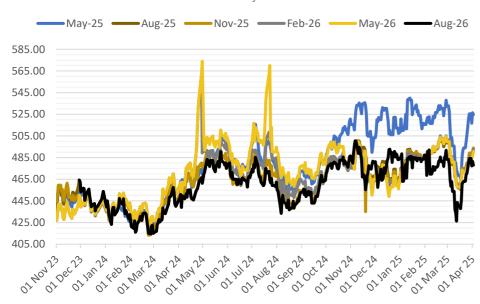

# DAILY MARKET REPORT

MARKETS - DAILY COMMENTS & MARKET DRIVERS

On Wednesday, May-25 MATIF opened at €525.50 and traded between highs of €527 and lows of €519.75, before settling at €524.75, down €1.75 on Tuesday's settlement.

## MARKET TRENDS & CURRENCY

MATIF OSR Daily Settlement €/t

| CBOT US Soy Complex – Settlement 03.04.2025 |          |        |              |  |  |  |  |
|---------------------------------------------|----------|--------|--------------|--|--|--|--|
| Contract                                    | \$       | Month  | Daily Change |  |  |  |  |
| Soybeans<br>(\$/bu)                         | \$10.29  | May-25 | -4.6c        |  |  |  |  |
| Soy Oil (c/lb)                              | 48.50c   | May-25 | +1.06c       |  |  |  |  |
| Soy Meal (\$/T)                             | \$287.20 | May-25 | -\$5.10      |  |  |  |  |