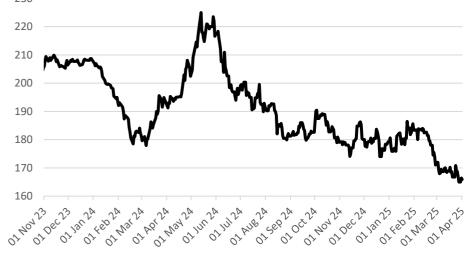

02 1/13424

| ICE London Feed Wheat – Settlement 02.04.2025 |         |              |  |  |  |  |
|-----------------------------------------------|---------|--------------|--|--|--|--|
| Delivery Month                                | £/t     | Daily Change |  |  |  |  |
| May-25                                        | £165.90 | -£0.50       |  |  |  |  |
| Nov-25                                        | £175.55 | +£0.45       |  |  |  |  |
| Jan-26                                        | £186.15 | +£0.55       |  |  |  |  |
| May-26                                        | £189.50 | +£0.50       |  |  |  |  |