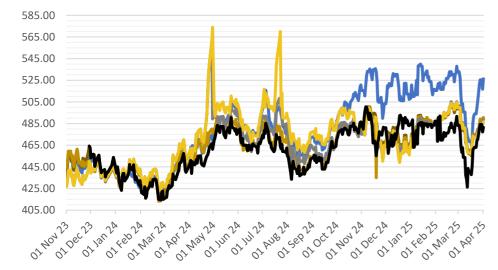

## DAILY MARKET REPORT

MARKETS - DAILY COMMENTS & MARKET DRIVERS

On Tuesday, May-25 MATIF opened at €513 and traded between highs of €527.75 and lows of €507 before settling at €526.5, up €9.75 on Monday's settlement.

- On the CBOT, it was a mixed day across the 3 legs of the soy complex. May-25 soybeans gained 19.4c to settle at \$10.34/bu, soy oil gained 2.55c to settle at 47.44c/lb, whilst soy meal fell 40c to settle at \$292.3/t. Price Impact - Mixed
- On the Bursa Malaysia, May-25 crude palm oil gained 100RM to settle at 4,551RM. Price Impact Positive
- On the Dalian, May-25 soybeans fell 11CNY to settle at 3,898CNY, soy meal fell 14CNY to settle at 2,816CNY, whilst soy oil fell 34CNY to settle at 7,934CNY. Price Impact - Negative
- Nearby (Jun-25) Brent crude fell 28c to settle at \$74.49/b. Price Impact Mixed
- Benchmark European natural gas gained €1.78 to settle at €42.45/MWh (May-25). Price Impact Negative
- EU commission date estimates 24/25 EU OSR imports at 5.11Mmt, up from 4.31Mmt this time last season. Price Impact Mixed
- StoneX estimate 24/25 Brazilian soybean production at 167.54Mmt, down from 168.34Mmt in their previous estimates. Price Impact Positive
- USDA data places Feb-25 US soybean crush at 189m/bu, beating estimates of 188.7m/bu, down from 2125m/bu in Jan-25 and 193.4m/bu in Feb-24. Price Impact – Mixed
- EU commission data estimates 24/25 EU soft wheat exports at 15.68Mmt so far this season, down from 24.54Mmt at the same time last season. Price Impact - Mixed
- LSEG polling places 25/26 Australian wheat production at 28.6Mmt, down from 34.1Mmt in 24/25. Meanwhile ABARES estimates 25/26 Australian wheat production at 30.5Mmt. Price Impact – Mixed