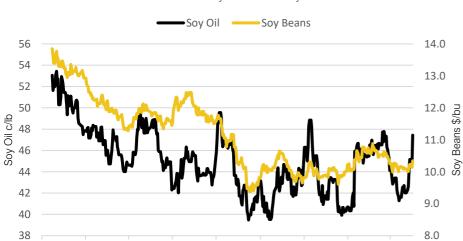

- On the CBOT, it was a mixed day across the 3 legs of the soy complex. May-25 soybeans gained 19.4c to settle at \$10.34/bu, soy oil gained 2.55c to settle at 47.44c/lb, whilst soy meal fell 40c to settle at \$292.3/t. Price Impact - Mixed
- On the Bursa Malaysia, May-25 crude palm oil gained 100RM to settle at 4,551RM. Price Impact Positive
- On the Dalian, May-25 soybeans fell 11CNY to settle at 3,898CNY, soy meal fell 14CNY to settle at 2,816CNY, whilst soy oil fell 34CNY to settle at 7,934CNY. Price Impact - Negative
- Nearby (Jun-25) Brent crude fell 28c to settle at \$74.49/b. Price Impact Mixed
- Benchmark European natural gas gained €1.78 to settle at €42.45/MWh (May-25). Price Impact Negative
- EU commission date estimates 24/25 EU OSR imports at 5.11Mmt, up from 4.31Mmt this time last season. Price Impact Mixed
- StoneX estimate 24/25 Brazilian soybean production at 167.54Mmt, down from 168.34Mmt in their previous estimates. Price Impact Positive
- USDA data places Feb-25 US soybean crush at 189m/bu, beating estimates of 188.7m/bu, down from 2125m/bu in Jan-25 and 193.4m/bu in Feb-24. Price Impact – Mixed
- EU commission data estimates 24/25 EU soft wheat exports at 15.68Mmt so far this season, down from 24.54Mmt at the same time last season. Price Impact - Mixed
- LSEG polling places 25/26 Australian wheat production at 28.6Mmt, down from 34.1Mmt in 24/25. Meanwhile ABARES estimates 25/26 Australian wheat production at 30.5Mmt. Price Impact – Mixed

| CBOT US Soy Complex – Settlement 02.04.2025 |          |        |              |  |  |  |  |
|---------------------------------------------|----------|--------|--------------|--|--|--|--|
| Contract                                    | \$       | Month  | Daily Change |  |  |  |  |
| Soybeans<br>(\$/bu)                         | \$10.34  | May-25 | +19.4c       |  |  |  |  |
| Soy Oil (c/lb)                              | 47.44c   | May-25 | +2.55c       |  |  |  |  |
| Soy Meal (\$/T)                             | \$292.30 | May-25 | -\$0.40      |  |  |  |  |