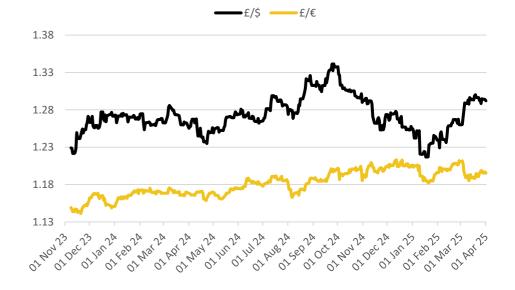

| \$292.30 | May-25 | -\$0.40      |  |  |  |  |



015ep2A

01/11/24

01,400,24

01 Mar 25

01/3025

01,404,23

01 Mar 2A

01/31/24

02 1/13424





| ICE London Feed Wheat – Settlement 02.04.2025 |         |              |  |  |  |  |
|-----------------------------------------------|---------|--------------|--|--|--|--|
| Delivery Month                                | £/t     | Daily Change |  |  |  |  |
| May-25                                        | £165.90 | -£0.50       |  |  |  |  |
| Nov-25                                        | £175.55 | +£0.45       |  |  |  |  |
| Jan-26                                        | £186.15 | +£0.55       |  |  |  |  |
| May-26                                        | £189.50 | +£0.50       |  |  |  |  |

Exchange Rates: GBP / USD & GBP / EUR



## Hubbards Seeds – BREAK CROPS, TREES, HEDGES & FORAGE

Beans :

Hubbards Seeds have a wide range of options when looking at planting trees or replacing hedges. We have exclusive Grass mixtures, Maize seed and Cereals for the Autumn and Spring seasons. We are also heavily involved in Countrywide Stewardship options; whether Mid or Higher tiers we can help you make the right decisions. For up-to-date information please call your Area Manager who will be happy to help. Call the Devizes office on 01380 729200 for the latest information.

> This communication represents the originator's personal views and opinions, which do not necessarily reflect those of the company. If you are not the intended recipient or the person responsible for delivering the email to the intended recipient, please